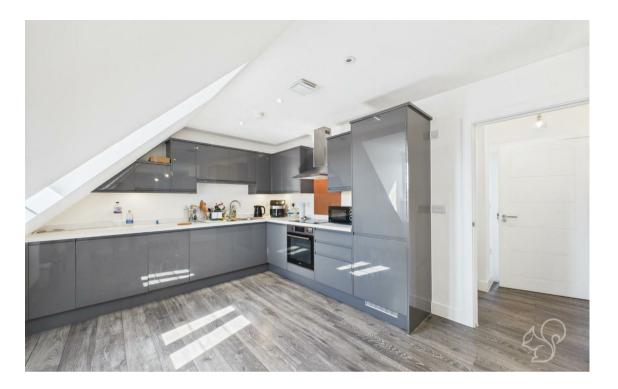

The heart of the home is the sleek kitchen, equipped with integrated appliances that cater to all your culinary needs. The apartment benefits from gas central heating and double glazing, ensuring warmth and energy efficiency throughout the year.