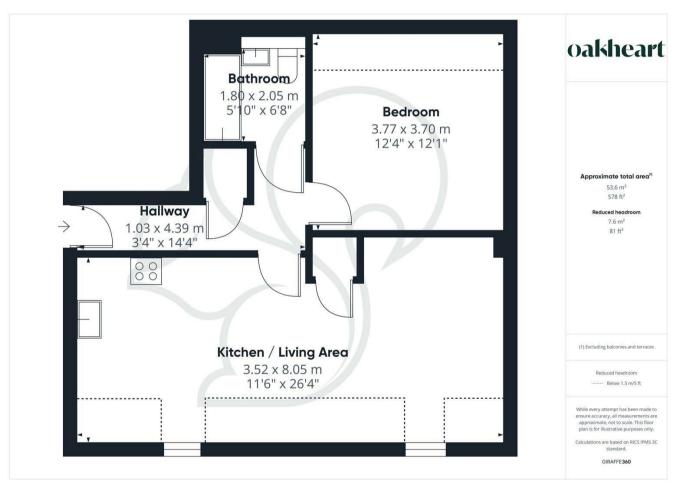

Welcome to Hudson House, a stylish top-floor apartment located in the charming area of Leigh-On-Sea. This nearly new flat, built in 2020, offers a modern living experience with a well-designed layout that maximises space and comfort. Spanning 538sqft, the property features a welcoming reception room, a comfortable bedroom, and a contemporary bathroom.