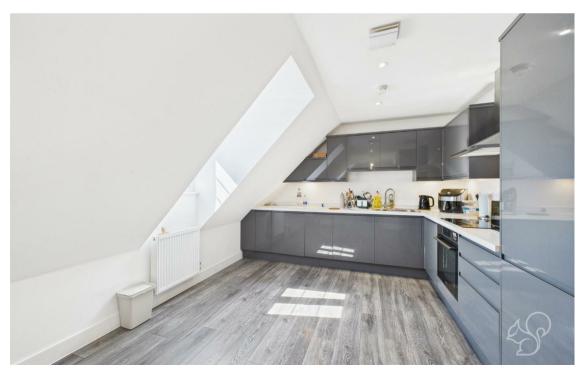

The heart of the home is the sleek kitchen, equipped with integrated appliances that cater to all your culinary needs. The apartment benefits from gas central heating and double glazing, ensuring warmth and energy efficiency throughout the year.